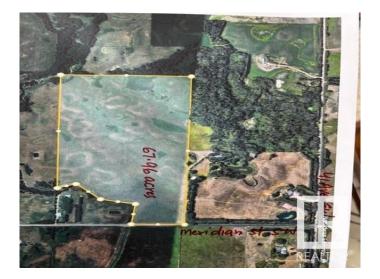

## \$2,582,480

0 Bedroom, 0.00 Bathroom, Single Family on 67.96 Acres

Edmonton South East, Edmonton, AB

67.96 acres, more or less. Located on 4510 Meridian Street SW, just South of 41 Ave SW, in City of Edmonton. Excellent investment property, rolling layout lands, great for future developments. These lands are scheduled to be developed residential in future. At present it is agricultural lands. According to City of Edmonton is new district planning plan. This area where this property is located is shown as FUTURE GROWTH AREA within City of Edmonton. These lands ready for your dream acreage home at a high grounds within these lands.

| County                 | ALBERTA        |  |
|------------------------|----------------|--|
| Province               | AB             |  |
| Postal Code            | T6X 2P5        |  |
| Amenities              |                |  |
| Is Waterfront          | Yes            |  |
| Exterior               |                |  |
| Exterior Features      | Creek, See Rem |  |
| Additional Information |                |  |
|                        |                |  |