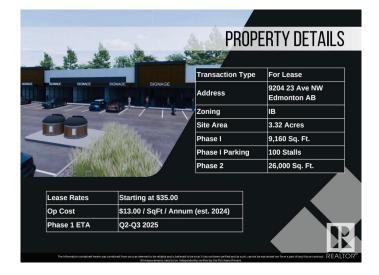

#### \$0

0 Bedroom, 0.00 Bathroom, Retail on 0.00 Acres

Parsons Industrial, Edmonton, AB

Welcome to District 23, Anchored by the renowned Starbucks Coffee, Daycare & Pizza this dynamic plaza offers a prime location, ensuring high foot traffic and visibility for businesses. With Starbucks as the cornerstone, District 23 invites a diverse mix of tenants to join this retail haven, catering to various businesses. Currently Phase 1 – only 3 units remaining, ranging from 1135 SQFT plus offering ample space for your business. Embrace the opportunity to be part of this thriving retail landscape, where every storefront contributes to a vibrant tapestry of offerings. COMING Q1/2026

# **Community Information**

| Address     | 9204 23 Avenue     |
|-------------|--------------------|
| Area        | Edmonton           |
| Subdivision | Parsons Industrial |

| City        | Edmonton |
|-------------|----------|
| County      | ALBERTA  |
| Province    | AB       |
| Postal Code | T6N 1H9  |

### **Additional Information**

| Date Listed    | May 3rd, 2024 |
|----------------|---------------|
| Days on Market | 373           |
| Zoning         | Zone 41       |

DATA IS DEEMED RELIABLE BUT IS NOT GUARANTEED ACCURATE BY THE REALTORS® ASSOCIATION OF EDMONTON. COPYRIGHT 2025 BY THE REALTORS® ASSOCIATION OF EDMONTON. ALL RIGHTS RESERVED.Trademarks are owned or controlled by the Canadian Real Estate Association (CREA) and identify real estate professionals who are members of CREA (REALTOR®, REALTORS®) and/or the quality of services they provide (MLS®, Multiple Listing Service®)