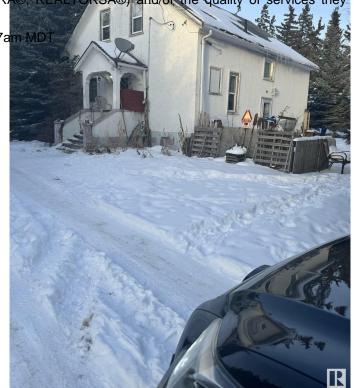

## \$1,899,000

0 Bedroom, 0.00 Bathroom, Rural on 21.18 Acres

None, Rural Leduc County, AB

Five minutes from Edmonton International Airport, 21.18 Acres zoned Country Residential with great exposure of Airport Road. Presently generating \$4700 rental income from various residential units on the property, rented on month to month basis, plus a vacant heated shop (rented in past) also can generate another \$500/month, also a vacant Barn can be rented for horses etc, numerous possibilities of generating more rental income. Property being sold at "As-is" basis, Country residential land use zone allows potential development of this property into 7 separate Estate lots, some of them backing to a natural creek.