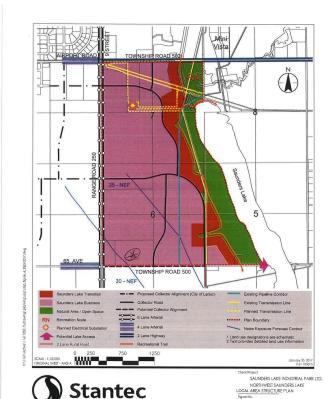

## \$3,890,000

0 Bedroom, 0.00 Bathroom, Rural on 59.80 Acres

None, Rural Leduc County, AB

APP 59.8 ACRES(MORE OR LESS).LOCATED ON 65 AVE BETWEEN RR 245 AND 250.PARCEL IS LOCATED IN LEDUC COUNTY AND HAS A GREAT POTENTIAL IN SAUNDERS LAKE AREA STRUCTURE PLAN.FUTURE PROPOSED ZONING IS MEDIUM INDUSTRIAL.

## **Additional Information**

Date Listed June 19th, 2024

Days on Market 426

Zoning Zone 80

DATA IS DEEMED RELIABLE BUT IS NOT GUARANTEED ACCURATE BY THE REALTORS® ASSOCIATION OF EDMONTON. COPYRIGHT 2025 BY THE REALTORS® ASSOCIATION OF EDMONTON. ALL RIGHTS RESERVED. Trademarks are owned or controlled by the Canadian Real Estate Association (CREA) and identify real estate professionals who are members of CREA (REALTOR®, REALTORS®) and identify real trademarks are owned or controlled by the Canadian Real Estate Association (CREA) and identify real estate professionals who are members of CREA (REALTOR®, REALTORS®) and identify real estate professionals who are members of CREA (REALTOR®, REALTORS®) and identify real estate professionals who are members of CREA (REALTOR®).