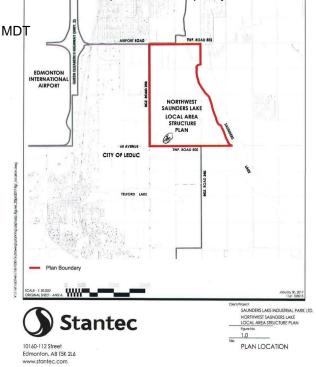

## \$3,890,000

0 Bedroom, 0.00 Bathroom, Rural on 59.80 Acres

None, Rural Leduc County, AB

APP 59.8 ACRES(MORE OR LESS).LOCATED ON 65 AVE BETWEEN RR 245 AND 250.PARCEL IS LOCATED IN LEDUC COUNTY AND HAS A GREAT POTENTIAL IN SAUNDERS LAKE AREA STRUCTURE PLAN.FUTURE PROPOSED ZONING IS MEDIUM INDUSTRIAL.

# **Community Information**

Address

65 Ave Rr 245&250

Area

**Rural Leduc County** 

Subdivision

None

City