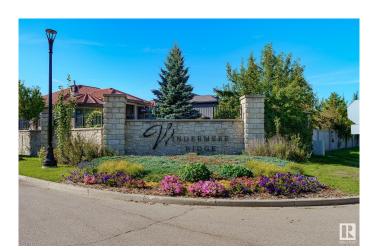

# \$1,758,000 - 24 Windermere Drive, Edmonton

MLS® #E4406982

### \$1,758,000

0 Bedroom, 0.00 Bathroom, Single Family on 0.00 Acres

Windermere, Edmonton, AB

SITUATED ON ONE OF EDMONTON'S MOST PRESTIGOUS STREETS THIS LARGE LOT BOASTS 0.636 ACRES 101.71' FRONTAGE AND 267.86' CLEARED LOT IS READY FOR YOUR DREAM HOME! Backing on to Green Space, The North Saskatchewan River Valley and River Ridge Golf & Country Club makes this location extremely desirable, Close to Currents of Windermere shopping center, schools, walking trails, fantastic dining and all amenities ever desired and close to the Anthony Henday, QEII, the Edmonton International Airport and much more! With few ravine-side lots left available on Windermere Drive this is an opportunity you do not want to miss out on!

# **Community Information**

Address 24 Windermere Drive

Area Edmonton
Subdivision Windermere
City Edmonton
County ALBERTA

Province AB

Postal Code T6W 0C2