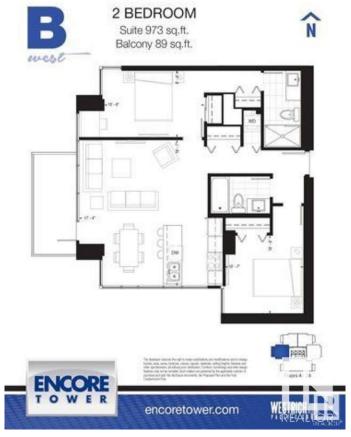

## \$355,000

2 Bedroom, 2.00 Bathroom, 865 sqft Condo / Townhouse on 0.00 Acres

Downtown (Edmonton), Edmonton, AB

CENTRALLY LOCATED IN DOWNTOWN EDMONTON. ENCORE TOWNER AT 10180 103 ST. WALK TO ROGERS ICE DISTRICT. THIS 2 BEDROOMS, 2 FULL BATHROOMS UNIT HAS SPLIT-BEDROOM DESIGN & OFFERS SPACIOUS OPEN-CONCEPT LIVING, 20 FT LENGTH WEST BALCONY, A LARGE MASTER BEDROOM FITS QUEEN SIZED BED, DUAL CLOSETS & PRIVATE ENSUITE BATH. OPEN KITCHEN OVERLOOKS LIVING ROOM. STAINLESS STEEL APPLICANCES. SLEEK QUARTZ KITCHEN COUNTERTOP. 9 FT CEILING. DURABLE LAMINATED FLOOR. CONDO FEE IS ABOUT \$660.00/M INCLUDING **BUILDING INSURANCE, EXTERIOR &** COMMON AREAS MAINTENANCE, WATER/SEWER, GAS, PROFESSIONAL MANAGEMENT, RESERVED FUND CONTRIBUTION, PROPERT TAX IS ABOUT \$4,019.00 FOR 2024. 1 UNDERGROUND PARKING #351.

#### **Essential Information**

MLS® # E4419218

Price \$355,000

Bedrooms 2

Bathrooms 2.00

Full Baths 2

Square Footage 865 Acres 0.00

Year Built 2020