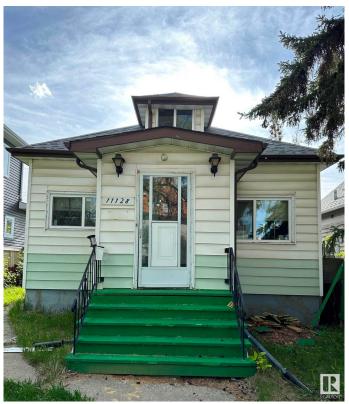

# \$245,000 - 11128 95a Street, Edmonton

MLS® #E4419278

# \$245,000

3 Bedroom, 2.00 Bathroom, 898 sqft Single Family on 0.00 Acres

Alberta Avenue, Edmonton, AB

This home is conveniently located in north central Edmonton with easy access to The Royal Alex Hospital, NAIT, Kingsway, Stadium, Little Italy, Central Edmonton, & across the Street From Edmonton Norwood School. The rear section of home does not have permits. The right visionary will see the Potential of Renovating this home Everything is there: Utilities, Basement, Main Floor, 1/2 storey, No Garage so you can Build something amazing. Act early SELLER may increase asking price quickly.

Built in 1915

#### **Essential Information**

MLS® # E4419278 Price \$245,000

Bedrooms 3
Bathrooms 2.00
Full Baths 2

Square Footage 898 Acres 0.00

Year Built 1915

Type Single Family

Sub-Type Detached Single Family

Style Bungalow

#### **Exterior**

Exterior Wood, Vinyl

Exterior Features Schools

Roof Asphalt Shingles

Construction Wood, Vinyl

Foundation Concrete Perimeter