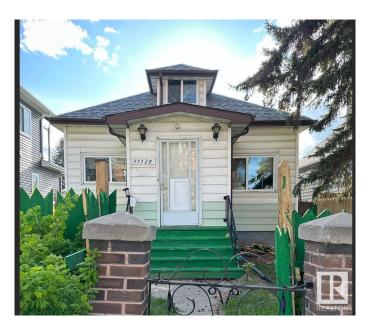

# \$245,000 - 11128 95a Street, Edmonton

MLS® #E4419278

# \$245,000

3 Bedroom, 2.00 Bathroom, 898 sqft Single Family on 0.00 Acres

Alberta Avenue, Edmonton, AB

This home is conveniently located in north central Edmonton with easy access to The Royal Alex Hospital, NAIT, Kingsway, Stadium, Little Italy, Central Edmonton, & across the Street From Edmonton Norwood School. The rear section of home does not have permits. The right visionary will see the Potential of Renovating this home Everything is there: Utilities, Basement, Main Floor, 1/2 storey, No Garage so you can Build something amazing. Act early SELLER may increase asking price quickly.

Built in 1915

#### **Essential Information**

MLS® # E4419278 Price \$245,000

Bedrooms 3
Bathrooms 2.00
Full Baths 2

Square Footage 898 Acres 0.00

Year Built 1915

Type Single Family

Sub-Type Detached Single Family

Style Bungalow

#### **Exterior**

Exterior Wood, Vinyl

Exterior Features Schools

Roof Asphalt Shingles

Construction Wood, Vinyl

Foundation Concrete Perimeter