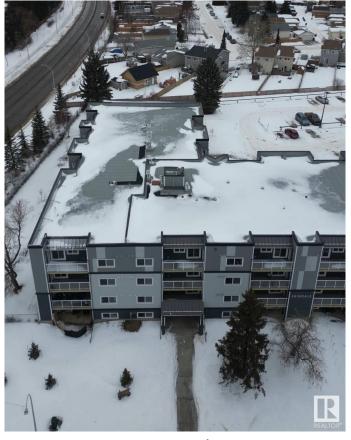

# \$174,900

2 Bedroom, 1.50 Bathroom, 945 sqft Condo / Townhouse on 0.00 Acres

La Perle, Edmonton, AB

Welcome to Erindale! This bright, west-facing 2-bedroom, 1.5-bath condo features in-suite laundry and boasts all the modern finishes you expect, like quartz countertops, vinyl plank flooring, and an electric fireplace. But this unit goes above and beyondâ€"thanks to a taller ceiling in the sunken living room, it feels even more spacious, open, and airy. Need extra storage? There's a handy storage room off the deck, plus a dedicated bike storage room. And if you're looking for more amenities, you'II find a fitness room and an energized parking stall, with additional stalls available for rent. Location is key, and this one's perfectâ€"just a short walk to the future LRT station, West Edmonton Mall, schools, and shopping. Plus, following a building fire in 2022, this entire project was rebuilt to exceed today's building standards. With everything done, all that's left to do is move in!