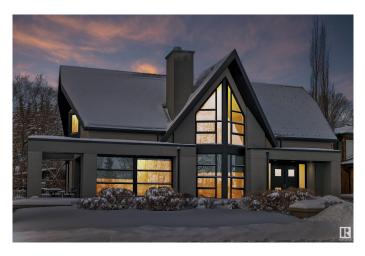

# \$2,750,000 - 9130 Valleyview Drive, Edmonton

MLS® #E4420053

### \$2,750,000

4 Bedroom, 3.50 Bathroom, 2,834 sqft Single Family on 0.00 Acres

Parkview, Edmonton, AB

Custom built 2 storey sits on a 80 X 120 foot lot with one of the best view of RIVER VALLEY, DOWNTOWN, UNIVERSITY.. Custom built for owners. Coffered ceilings, granite counters, walk in closet in primary, wine room in basement and huge basement windows. Main and upper floors windows are gorgeous to take advantage of views.... east front west back.... 4713 square feet of living area Oversize 32 x 25 ft garage with drain. Breezeway area is not included in square footage by list simple. Check out virtual tour!!