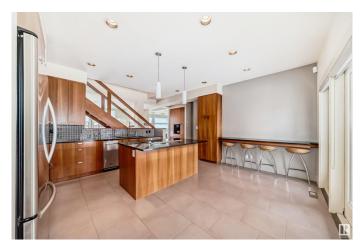

### \$2,750,000

4 Bedroom, 3.50 Bathroom, 2,834 sqft Single Family on 0.00 Acres

Parkview, Edmonton, AB

Custom built 2 storey sits on a 80 X 120 foot lot with one of the best view of RIVER VALLEY, DOWNTOWN, UNIVERSITY.. Custom built for owners. Coffered ceilings, granite counters, walk in closet in primary, wine room in basement and huge basement windows. Main and upper floors windows are gorgeous to take advantage of views.... east front west back.... 4713 square feet of living area Oversize 32 x 25 ft garage with drain. Breezeway area is not included in square footage by list simple. Check out virtual tour!!