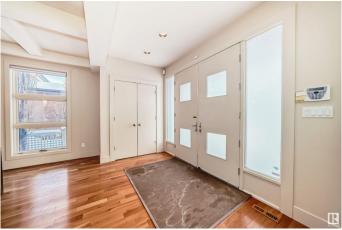

### \$2,750,000

4 Bedroom, 3.50 Bathroom, 2,834 sqft Single Family on 0.00 Acres

Parkview, Edmonton, AB

Custom built 2 storey sits on a 80 X 120 foot lot with one of the best view of RIVER VALLEY, DOWNTOWN, UNIVERSITY.. Custom built for owners. Coffered ceilings, granite counters, walk in closet in primary, wine room in basement and huge basement windows. Main and upper floors windows are gorgeous to take advantage of views.... east front west back.... 4713 square feet of living area Oversize 32 x 25 ft garage with drain. Breezeway area is not included in square footage by list simple. Check out virtual tour!!