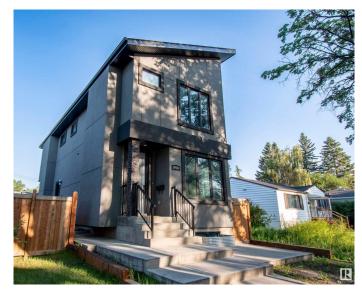

# \$699,000 - 10954 135 Street, Edmonton

MLS® #E4421142

### \$699,000

5 Bedroom, 3.50 Bathroom, 1,726 sqft Single Family on 0.00 Acres

North Glenora, Edmonton, AB

Find your ideal lifestyle in this incredible property in North GLENORA! Pre-Sale BRAND NEW 1938 sq ft above grade SKINNY home . Property showcases large living space with electric fireplace, 5 large bedrooms, 4.5 bathrooms including en-suite luxurious bathroom in the master suite, flex area on the main and bonus area upstairs. The open concept kitchen will take your breath away with its high end finishes throughout Property will include fully finished basement with legal secondary suite and side entry, plus an oversized double garage. 10yr New Home Warranty included. Easy access to downtown, schools, shopping and the ravine/river valley is only a few blocks away!!