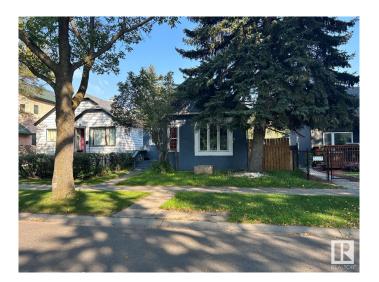

# \$143,900 - 11245 89 Street, Edmonton

MLS® #E4421225

#### \$143,900

3 Bedroom, 1.00 Bathroom, 928 sqft Single Family on 0.00 Acres

Parkdale (Edmonton), Edmonton, AB

\*Please note\* property is sold "as is where is at time of possession―. No warranties or representations

Built in 1923

#### **Essential Information**

MLS® # E4421225 Price \$143,900

Bedrooms 3
Bathrooms 1.00
Full Baths 1

Square Footage 928
Acres 0.00
Year Built 1923

Type Single Family

Sub-Type Detached Single Family

Style Bungalow Status Active

## **Community Information**

Address 11245 89 Street

Area Edmonton

Subdivision Parkdale (Edmonton)

City Edmonton
County ALBERTA

Province AB

Postal Code T5B 3T3

#### **Exterior**

Exterior Wood, Stucco

Exterior Features Fenced, Landscaped, Public Transportation, Schools, Shopping Nearby

Roof Asphalt Shingles

Construction Wood, Stucco Foundation See Remarks