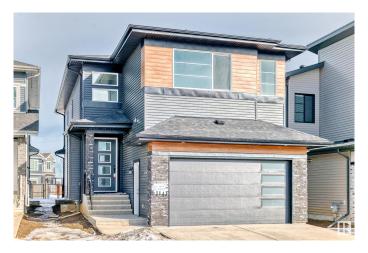

#### \$759,900

4 Bedroom, 3.00 Bathroom, 2,502 sqft Single Family on 0.00 Acres

The Orchards At Ellerslie, Edmonton, AB

Welcome to The Orchards! This stunning property boasts 2502 SQFT of living space, featuring herringbone LVP flooring on the main floor, extended kitchen cabinets, and a spice kitchen. The main floor also includes a bedroom and full bathroom, while the second floor has a bonus room, two spacious bedrooms with a 4pc jack & Jill bathroom, and a master bedroom with a custom 5pc ensuite and walk-in closet. Perfectly located, this home backs onto walking trails and is close to two schools, parks, and a community centre.

#### **Exterior**

Exterior Wood, Vinyl

Exterior Features Airport Nearby, Park/Reserve, Playground Nearby, Schools, See

Remarks

Roof Asphalt Shingles

Construction Wood, Vinyl

Foundation Concrete Perimeter