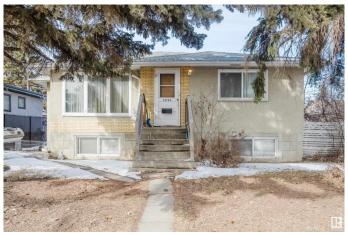

## \$375,000

3 Bedroom, 2.00 Bathroom, 977 sqft Single Family on 0.00 Acres

Wellington, Edmonton, AB

Excellent opportunity for a family or as an investment property. Raised bungalow with 2 bedrooms, a large living/dining area, and a kitchen with lots of cupboard space. 4-piece bath finishes the main floor. Basement features one bedroom, 3-piece bath, and a large flex space, perfect for entertaining. Separate entrance; oversized single-car garage. Located in Wellington - a quiet, family-friendly neighborhood known for its spacious lots, mature trees, and well-maintained parks. With easy access to schools, shopping centers, and major roadways like 137 Avenue and the Yellowhead, it offers both convenience and a strong sense of community. The area's mix of mid-century homes and modern updates makes it an attractive choice for families, first-time buyers, and for an investment.

Type Single Family

Sub-Type Detached Single Family

Style Bungalow Status Active

#### **Exterior**

Exterior Wood, Brick, Stucco

Exterior Features Back Lane, Fenced, Flat Site, Public Transportation, Schools, Shopping

Nearby, Treed Lot

Roof Asphalt Shingles

Construction Wood, Brick, Stucco
Foundation Concrete Perimeter