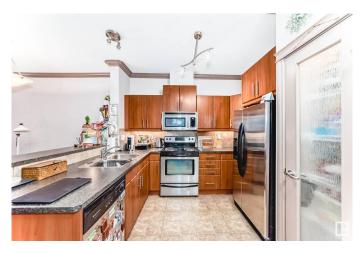

## \$189,900

1 Bedroom, 1.00 Bathroom, 589 sqft Condo / Townhouse on 0.00 Acres

Ritchie, Edmonton, AB

Welcome to Ritchie This air-conditioned ground-level condo offers the perfect blend of comfort and convenience. Featuring a 1 bed + den layout with 9 ft ceilings, in-suite laundry, and a cozy fireplace, it's designed for modern living. The patio comes with a gas line. Enjoy titled underground parking, a storage unit, and top-notch building amenities, including a gym, wash bay, and guest suites. Steps from Whyte Ave this unit is next to all the amenities, this is the perfect home for students, professionals, or investors. Don't miss out!

# Interior

Appliances Air Conditioning-Central, Dishwasher - Energy Star, Dryer, Garage

Opener, Microwave Hood Fan, Refrigerator, Stove-Electric, Washer

Heating Hot Water, Natural Gas