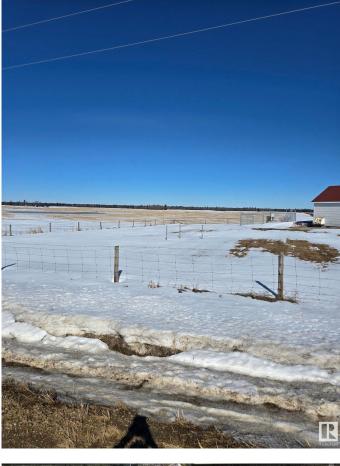

#### \$1,899,999

0 Bedroom, 0.00 Bathroom, Single Family on 0.00 Acres

Edmonton South West, Edmonton, AB

Great investment parcel, recent zoneing changes, from ag to future non-residential, part of the RABBIT HILLD DISTRICT PLAN, IN THE CITY OF EDMONTON, this 77.59 Acres. Perfect long-term hard asset investment potential for future development as southwest Edmonton expands. Close proximity to Edmonton's 77.59 Acres. Perfect longprestigious North Saskatchewan River Valley; Seller will entertain a Vendor Take-Back Mortgage; Relatively flat topography with great farmland potential; Estimated Driving Times: 12 minutes to Edmonton International Airport (YEG), 8 Minutes to Nisku, Alberta, 7 minutes to Rabbit Hill Snow Resort, 4 minute to Devon, Alberta. Legal Address: 1523717; 1; 2/ Zoning: AES (Agricultural Edmonton South). Seller open to selling adjacent 78.58 Acres. Buyer's to confirm information during their due diligence. Information herein and auxiliary information subject to becoming outdated in time, change, and/or deemed reliable but not guaranteed. Buyer to confirm information during their Due Diligence.

# Exterior

Exterior Features Flat Site