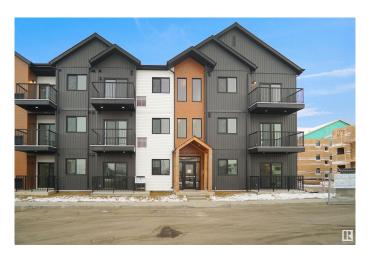

#### \$184,998

1 Bedroom, 1.00 Bathroom, 565 sqft Condo / Townhouse on 0.00 Acres

Secord, Edmonton, AB

Welcome to Nordic Village in Secord, where we master the art of Scandinavian design. This urban flat is StreetSide Developments "Lykke" model which has modern Nordic farmhouse architecture and energy efficient construction, our maintenance free townhomes & urban flats offer the amenities you need â€" without the big price tag. Here's what you can expect to find in this exciting new West Edmonton community. Modern finishes including quartz counters & vinyl plank flooring. Ample visitor parking, close to all amenities and much more. This unit includes a packaged terminal air conditioner and stainless steel appliances. This home is now move in ready!

#### **Essential Information**

MLS® # E4427271 Price \$184,998

Bedrooms 1

Bathrooms 1.00

Full Baths 1

Square Footage 565

Acres 0.00

Year Built 2024