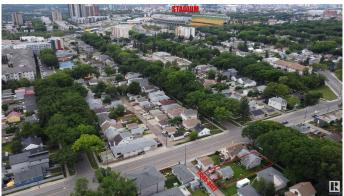

# \$259,900 - 11505 84 Street, Edmonton

MLS® #E4427423

## \$259,900

1 Bedroom, 1.00 Bathroom, 743 sqft Single Family on 0.00 Acres

Parkdale (Edmonton), Edmonton, AB

Location, location & this is the LOCATION! \*\*
Heart of the city of Edmonton!! \*\* 9-minute
walk to Stadium Station. \*\* Home is a
surprisingly clean and well-maintained. Current
rent \$1,200/month. \*\* LOT size: 545.34 m2;
14.9m X 36.6m (49 feet X 120 feet). It is 50%
wider than many others in this community. \*\*
Den can be easily converted into an additional
bedroom. \*\* Covered porch. \*\* Work/exercise
space at basement. \*\* Home is what you make
it!