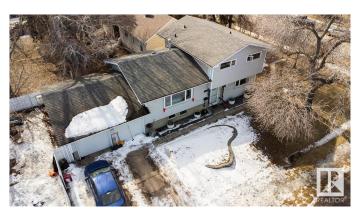

#### \$399,900

3 Bedroom, 2.00 Bathroom, 1,621 sqft Single Family on 0.00 Acres

Elmwood Park, Edmonton, AB

This beautiful 4-level split home sits on a massive corner lot in a serene neighbourhood, offering plenty of space both inside and out. The upper level features three generously sized bedrooms, including a master bedroom with a convenient half-bath ensuite. The main floor boasts a spacious. open-concept layout, seamlessly connecting the bright living room, dining area, and a large kitchen. A separate family room with a cozy gas fireplace provides the perfect space for relaxing evenings. Outside, the expansive fenced backyard offers ample room for outdoor activities. The double attached garage and lots of street parking providing extra parking options. New flooring throughout the house, fresh paint coat, newer kitchen upgrades. The basement gives lots of storage space or the opportunity to create an office or a bedroom. This well maintained home is close to parks, schools, public transportation and shopping. Don't miss out the opportunity to make it you own.

Built in 1961