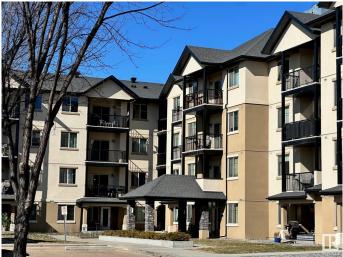

## \$259,000

2 Bedroom, 2.00 Bathroom, 922 sqft Condo / Townhouse on 0.00 Acres

Pleasantview (Edmonton), Edmonton, AB

Welcome to Serenity Gardens. This 2 bdrm and 2 bath condo has a spacious living & dining area with hardwood flooring. The kitchen features granite countertops, espresso cabinets, under cabinet lighting, glass tile backsplash, & stainless steel appliances. The primary suite has a walk through closet to the 3 piece ensuite bathroom. The 2nd bedroom is next to the 4 piece bathroom. Off the living room is the covered balcony with amazing views of the park. This condo has INSUITE WASHER & DRYER, air conditioner and a titled underground parking stall with storage. Shows well. Small pets are welcome.

## **Essential Information**

| MLS® #         | E4428353               |
|----------------|------------------------|
| Price          | \$259,000              |
| Bedrooms       | 2                      |
| Bathrooms      | 2.00                   |
| Full Baths     | 2                      |
| Square Footage | 922                    |
| Acres          | 0.00                   |
| Year Built     | 2010                   |
| Туре           | Condo / Townhouse      |
| Sub-Type       | Lowrise Apartment      |
| Style          | Single Level Apartment |
|                |                        |