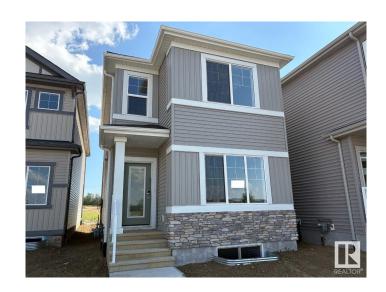

# **\$467,145 - 4309 Kinglet Drive, Edmonton**

MLS® #E4428421

#### \$467.145

3 Bedroom, 2.50 Bathroom, 1,560 sqft Single Family on 0.00 Acres

Kinglet Gardens, Edmonton, AB

Welcome to this beautiful 3 bed 2.5 home in Kinglet by Big Lake! Featuring a open concept main floor with a convenient mud room. The open concept kitchen includes a walk-through pantry and large central island that opens up to the dining room and great room with a fireplace. On the second floor you will find two bedrooms plus the primary bedroom including a walk-in closet with dual ensuite sinks and so much more! Perfectly located close to parks, trails, and all amenities, including West Edmonton Mall and Big Lake! \*\*\*Please note home is still under constructions, interior photos/upgrades might differ\*\*\*

#### **Exterior**

Exterior Wood, Stone, Vinyl

Exterior Features Back Lane, Golf Nearby, Park/Reserve, Playground Nearby, Public

Transportation, Schools, Shopping Nearby

Roof Asphalt Shingles

Construction Wood, Stone, Vinyl