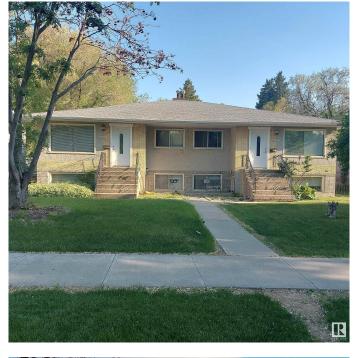

# \$899,000 - 10921 - 10923 68 Avenue, Edmonton

MLS® #E4428605

## \$899.000

6 Bedroom, 4.00 Bathroom, 2,084 sqft Single Family on 0.00 Acres

Parkallen (Edmonton), Edmonton, AB

Prime Investment Opportunity in the sought after neighbourhood of Parkallen. Close to U of A, Southgate shopping mall and Whyte Avenue. Easy access to public transportation. This side by side bi-level style has 4 suites, built on 2 massive Titled Lots. Updates include roof (2014) and hot water tanks. Each upper and bottom units are bright and inviting. Each upper level unit has 2 spacious bedrooms, 1 full bath, kitchen & dining room and huge living room. Approximately 1,000 sq.ft. Each lower level has huge windows. 1 bedroom, 1 full bath, kitchen & dining room and a huge living room. Approximately 750 sq.ft. Each side of the duplex has a shared laundry (coin operated) and mechanical room. Double detached garage with center divider wall for 2 single parking stalls. Don't miss this rare opportunity!

## **Essential Information**

MLS® # E4428605 Price \$899,000

Bedrooms 6

Bathrooms 4.00

Full Baths 4

Square Footage 2,084

Acres 0.00

Year Built 1958

Type Single Family

Sub-Type Duplex Side By Side

Style Bi-Level Status Active