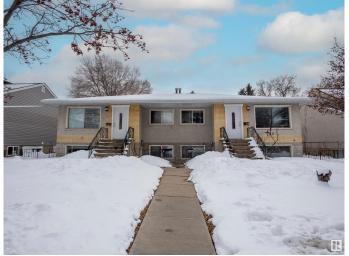

# \$899,000 - 10921 - 10923 68 Avenue, Edmonton

MLS® #E4428605

## \$899.000

6 Bedroom, 4.00 Bathroom, 2,084 sqft Single Family on 0.00 Acres

Parkallen (Edmonton), Edmonton, AB

Prime Investment Opportunity in the sought after neighbourhood of Parkallen. Close to U of A, Southgate shopping mall and Whyte Avenue. Easy access to public transportation. This side by side bi-level style has 4 suites, built on 2 massive Titled Lots. Updates include roof (2014) and hot water tanks. Each upper and bottom units are bright and inviting. Each upper level unit has 2 spacious bedrooms, 1 full bath, kitchen & dining room and huge living room. Approximately 1,000 sq.ft. Each lower level has huge windows. 1 bedroom, 1 full bath, kitchen & dining room and a huge living room. Approximately 750 sq.ft. Each side of the duplex has a shared laundry (coin operated) and mechanical room. Double detached garage with center divider wall for 2 single parking stalls. Don't miss this rare opportunity!

## **Essential Information**

MLS® # E4428605 Price \$899,000

Bedrooms 6

Bathrooms 4.00

Full Baths 4

Square Footage 2,084

Acres 0.00

Year Built 1958

Type Single Family

Sub-Type Duplex Side By Side

Style Bi-Level Status Active