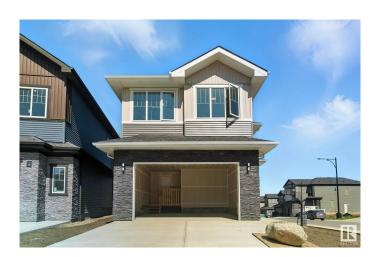

#### \$769.900

5 Bedroom, 3.00 Bathroom, 2,465 sqft Single Family on 0.00 Acres

Hawks Ridge, Edmonton, AB

Brand new build 2464 Sq Ft 2 storey home on a corner lot with a private and amazing location backing a quiet walking path, treeline and protected green space. This home has a open concept with 4 bedrooms upstairs with a beautiful ensuite bath with tub and enclosed modern glass shower and second floor laundry and also a large bonus room overlooking a modern concept main floor with high ceilings and modern finishing's. The home also features a SEPERATE SIDE ENTRANCE to basement with potential for a legal secondary suite. The main floor also has a 5th bedroom/Den area and a beautiful kitchen area with large mud room and walk through pantry and a full bath on the main. This home is amazing and provides perfect spaces for a growing family.

#### **Essential Information**

MLS® # E4428619 Price \$769,900

Bedrooms 5 Bathrooms 3.00

Full Baths 3

Square Footage 2,465

Acres 0.00

Year Built 2025

Type Single Family

# **Community Information**

Address 1135 Gyrfalcon Crescent

Area Edmonton

Subdivision Hawks Ridge

City Edmonton
County ALBERTA

Province AB

Postal Code T5S 0S5