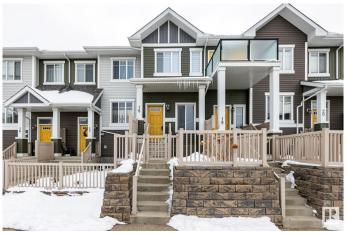

### \$261,900

2 Bedroom, 1.00 Bathroom, 868 sqft Condo / Townhouse on 0.00 Acres

Chappelle Area, Edmonton, AB

Located in the desirable Chappelle area, this stacked townhome offers a private front yard, an attached tandem garage, and excellent curb appeal. The home features two spacious bedrooms, a full bathroom, and an open-concept layout with ample storage and a dedicated laundry space. Enjoy laminate flooring in the main living areas, a tiled bathroom, and cozy carpeting in the bedrooms. Well-maintained and move-in ready, this property is conveniently located within walking distance of Chappelle Gardens amenities and offers quick access to the Anthony Henday and major Southwest roads. With its spacious layout, this home offers versatility and a warm, inviting atmosphere.

#### **Exterior**

Exterior Wood, Vinyl

Exterior Features Airport Nearby, Back Lane, Fenced, Golf Nearby, Playground Nearby,

Public Transportation, Schools, Shopping Nearby

Roof Asphalt Shingles

Construction Wood, Vinyl