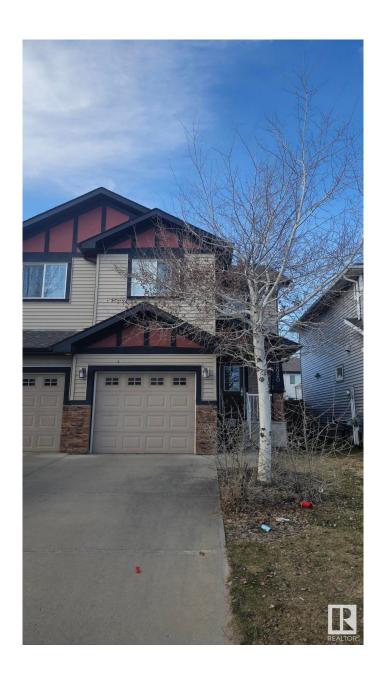

## \$357,000

3 Bedroom, 2.50 Bathroom, 1,320 sqft Single Family on 0.00 Acres

Rapperswill, Edmonton, AB

This two-story half duplex features an open-concept main floor with granite countertops, hardwood floors, corner gas fireplace, a convenient 2-piece bathroom and direct access to the single attached garage. and access to a fenced backyard with BBQ gas line. Upstairs offers a spacious primary suite with walk-in closet and ensuite, 2 more bedrooms, a full 4-piece bathroom, and upper-level laundry. Located near schools, parks, transit, and shoppingâ€"everything you need is close by!

#### **Exterior**

Exterior Wood, Vinyl

Exterior Features Fenced

Roof Asphalt Shingles

Construction Wood, Vinyl

Foundation Concrete Perimeter