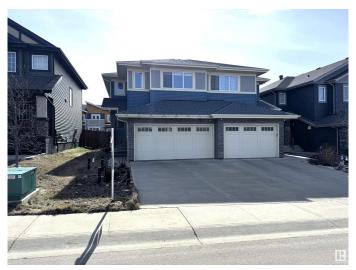

# \$505,000 - 3798 Weidle Crescent, Edmonton

MLS® #E4430286

## \$505,000

3 Bedroom, 3.50 Bathroom, 1,628 sqft Single Family on 0.00 Acres

Walker, Edmonton, AB

Beautifully maintained 2016-built home boasting a modern open-concept kitchen with ceiling-height cabinetry, quartz countertops, and premium stainless steel appliances. This spacious residence features 3 large bedrooms, 3.5 bathrooms, and a sunlit bonus room with expansive windows. The fully finished basement includes a second kitchenâ€"perfect for extended family or hosting guests. Enjoy outdoor living with a charming backyard complete with a gazebo.

#### **Essential Information**

MLS® # E4430286 Price \$505,000

Bedrooms 3 Bathrooms 3.50

Full Baths 3

Square Footage 1,628 Acres 0.00

Year Built 2016

Type Single Family

1

# **Community Information**

Address 3798 Weidle Crescent

Area Edmonton
Subdivision Walker
City Edmonton

County ALBERTA

Province AB

Postal Code T6X 2E3