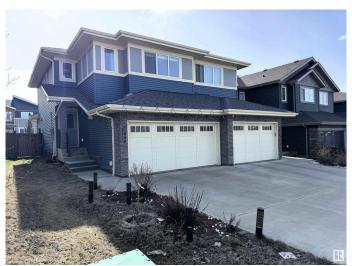

# \$505,000 - 3798 Weidle Crescent, Edmonton

MLS® #E4430286

## \$505,000

3 Bedroom, 3.50 Bathroom, 1,628 sqft Single Family on 0.00 Acres

Walker, Edmonton, AB

Beautifully maintained 2016-built home boasting a modern open-concept kitchen with ceiling-height cabinetry, quartz countertops, and premium stainless steel appliances. This spacious residence features 3 large bedrooms, 3.5 bathrooms, and a sunlit bonus room with expansive windows. The fully finished basement includes a second kitchenâ€"perfect for extended family or hosting guests. Enjoy outdoor living with a charming backyard complete with a gazebo.

#### **Essential Information**

MLS® # E4430286 Price \$505,000

Bedrooms 3 Bathrooms 3.50

Full Baths 3

Square Footage 1,628 Acres 0.00

Year Built 2016

Type Single Family

1

# **Community Information**

Address 3798 Weidle Crescent

Area Edmonton
Subdivision Walker
City Edmonton

County ALBERTA

Province AB

Postal Code T6X 2E3