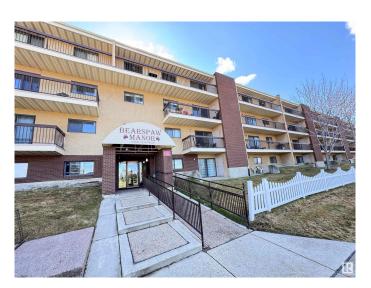

# \$109,900 - 110 10511 19 Avenue, Edmonton

MLS® #E4432930

## \$109,900

1 Bedroom, 1.00 Bathroom, 687 sqft Condo / Townhouse on 0.00 Acres

Keheewin, Edmonton, AB

Conveniently located in the desired south Edmonton community of Keheewin, right across from the Keheewin Park with ample of green space; This large one-bedroom unit features bright and spacious living room and dining area; in-suite laundry equipped with new stacked washer and dryer; sliding door to a huge patio with extra storage room; underground heated parking provides comfort and extra security. Building is quiet with adults only, very well taking care with full time caretaker onsite; Close to YMCA, LRT and public transportation with easy access to Anthony Henday Drive.

## **Essential Information**

MLS® # E4432930

Bedrooms 1

Bathrooms 1.00

Full Baths 1

Square Footage 687 Acres 0.00

Year Built 1982

Type Condo / Townhouse

## **Exterior**

Exterior Wood, Brick, Stucco

Exterior Features Fenced, Landscaped, Park/Reserve, Playground Nearby, Schools,

**Shopping Nearby** 

Roof Asphalt Shingles

Construction Wood, Brick, Stucco
Foundation Concrete Perimeter