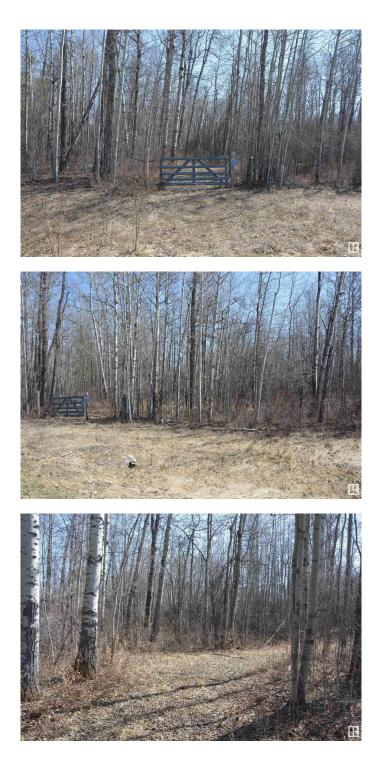

## \$139,900

0 Bedroom, 0.00 Bathroom, Rural on 2.06 Acres

Heather Downs, Rural Lac Ste. Anne County, AB

Discover the perfect spot to build your dream home on this 2+ acre treed lot, ideally situated just off Highway 43 and Township Road 540 â€" west of Edmonton. Conveniently located near Stony Plain & Spruce Grove, you'll enjoy easy access to shopping, services, & a four-lane highway for an effortless commute. This property, labeled as Lot 30 on the subdivision map, has already been brushed & cleared for a future home, with the potential for a walk-out design. The lot sides onto tranquil greenspace and ponds to both the north & south, providing privacy, beautiful natural surroundings, & plenty of space to explore. Features include: Possible walk-out basement potential, Surrounded by newer homes in a growing subdivision, Lot appears surveyed at the rear, Family-friendly environment â€" catch frogs with the kids in the nearby ponds! This is a wonderful opportunity to set down roots in a peaceful, natural setting with all the benefits of nearby amenities. Don't miss your chance to build your ideal lifestyle here!

## Exterior

Exterior Features Environmental Reserve, No Back Lane, Not Landscaped, Stream/Pond