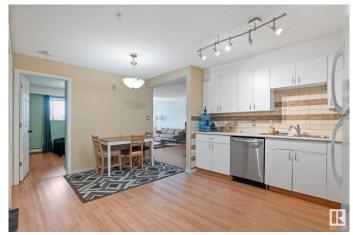

## \$117,000

2 Bedroom, 1.00 Bathroom, 830 sqft Condo / Townhouse on 0.00 Acres

Parkdale (Edmonton), Edmonton, AB

Great opportunity for investors or first time homeowners! This 2 bedroom condo is ideally located, close to DOWNTOWN and LRT station! This condo has 2 spacious bedroom, one full bathroom, kitchen with a lots of storage including a large storage room/pantry with your IN-SUITE laundry. The large living room is bright with west facing windows and leads out to a HUGE balcony facing west, perfect for soaking up the sun (new SHADES installed) and overlooks a quiet street with MATURE TREES! One covered parking stall. CONDO FEES include HEAT and WATER!

**Amenities** Deck, No Animal Home, No Smoking Home, Sprinkler System-Fire,

Storage-In-Suite

**Parking** Single Carport

Interior

Dishwasher-Built-In, Dryer, Hood Fan, Refrigerator, Stove-Electric, **Appliances** 