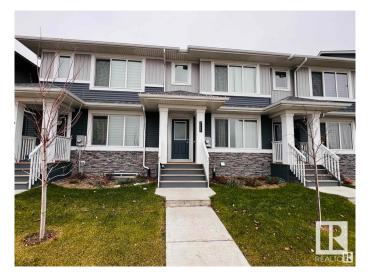

#### \$429.900

3 Bedroom, 2.50 Bathroom, 1,285 sqft Single Family on 0.00 Acres

Crystallina Nera East, Edmonton, AB

Welcome to this TOWNHOME built in 2022. NO CONDO FEE. This home offers double detach garage, over 1250 sq/ft with a large living room, dining room and a kitchen on main floor. With modern colors and a beautiful kitchen overlooking the backyard. Main floor also has a half bath. Upstairs offers a master bedroom with a ensuite, 2 good size rooms and a main bath. Perfect for a starter family or a invesments. Basement is unfinished and is waiting for your touch. Close to all amenities. Features of this home are vinyl plank flooring, quartz countertop, and stainless steel appliances. DON'T WAIT.

Year Built 2021

Type Single Family

Sub-Type Tri-Plex

Style 2 Storey
Status Active

#### **Exterior**

Exterior Wood, Vinyl

Exterior Features Back Lane, Playground Nearby, Schools, Shopping Nearby

Roof Asphalt Shingles

Construction Wood, Vinyl

Foundation Concrete Perimeter