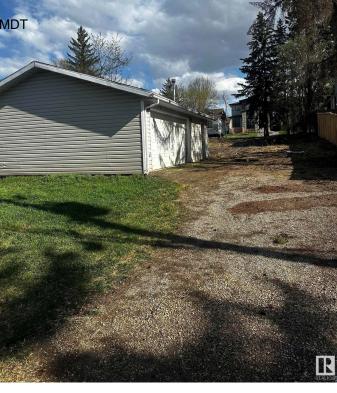

#### \$428,000

0 Bedroom, 0.00 Bathroom, Single Family on 0.00 Acres

Braeside, St. Albert, AB

Build Your Dream Home in a Thriving Community Unlock the opportunity to create your perfect living space on this generous, full-sized lot located in the sought-after Braeside area. Key Features: Ample Size: A sizable 50 feet by 150 feet lot, providing plenty of room for a custom-designed home, landscaping, and outdoor amenities. Triple Car Garage Included: Comes with a pre-installed triple car garage, offering secure parking and additional storage options. Prime Location: Situated in a highly desirable community known for its excellent schools, parks, and easy access to local amenities and transportation. Cleared and Ready: start building right away! Braeside is renowned for its friendly neighborhood vibe, beautiful surroundings, and close to proximity to downtown.

## Exterior

Exterior Features Back Lane, Landscaped, R Nearby, Sloping Lot, Treed L