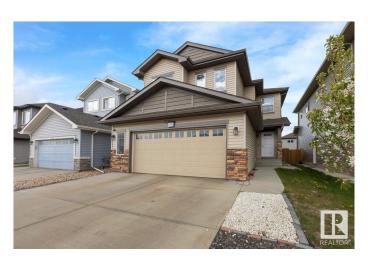

### \$569,900

4 Bedroom, 3.50 Bathroom, 1,835 sqft Single Family on 0.00 Acres

Maple Crest, Edmonton, AB

Exceptional House with 2555 SQFT of combined Living Space with a Huge Bonus Room on the Upper Level and FINISHED BASEMENT. Extended Garage with an Extended Deck makes it nice BBQ parties. Close to playgrounds and parks. The kitchen features a large angled island. There is ample cabinet space, and a spacious eating area overlooks the North-facing backyard and maintenance-free deck. The UPPER LEVEL features 3 bedrooms including the Primary Bedroom with 4 piece Ensuite, shower, a walk-in closet. The BASEMENT is FULLY FINISHED with a large Bedroom nice bath and a sizable storage room.

Year Built 2019

Type Single Family

Sub-Type Detached Single Family

Style 2 Storey
Status Active