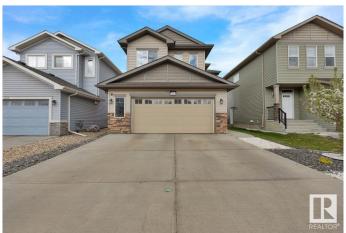

### \$569,900

4 Bedroom, 3.50 Bathroom, 1,835 sqft Single Family on 0.00 Acres

Maple Crest, Edmonton, AB

Exceptional House with 2555 SQFT of combined Living Space with a Huge Bonus Room on the Upper Level and FINISHED BASEMENT. Extended Garage with an Extended Deck makes it nice BBQ parties. Close to playgrounds and parks. The kitchen features a large angled island. There is ample cabinet space, and a spacious eating area overlooks the North-facing backyard and maintenance-free deck. The UPPER LEVEL features 3 bedrooms including the Primary Bedroom with 4 piece Ensuite, shower, a walk-in closet. The BASEMENT is FULLY FINISHED with a large Bedroom nice bath and a sizable storage room.

Year Built 2019

Type Single Family

Sub-Type Detached Single Family

Style 2 Storey
Status Active