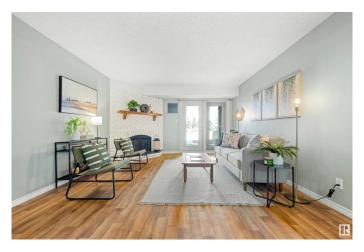

## \$119,900

2 Bedroom, 1.00 Bathroom, 945 sqft Condo / Townhouse on 0.00 Acres

Ermineskin, Edmonton, AB

Spacious 2-bedroom condo in a prime location across from a park and steps to the LRT! This main floor unit offers direct access through patio doorsâ€"no need to go through the building. Inside, enjoy updated flooring, fresh paint, modern trim, and a newer furnace and hot water tank. The kitchen features quartz countertops, and the upgraded bathroom boasts a new double-sink vanity. The primary bedroom includes a walk-through closet with cheater access to the stylish 5pc bath. Both bedrooms and the living room are generously sized, plus there's a large in-suite storage closet. Walking distance to all amenities, including South Edmonton Common, and perfect for commuters!

## Interior

Appliances Dishwasher-Built-In, Microwave Hood Fan, Refrigerator, Stove-Electric

Heating Forced Air-1, Natural Gas

Fireplace Yes

Fireplaces Brick Facing