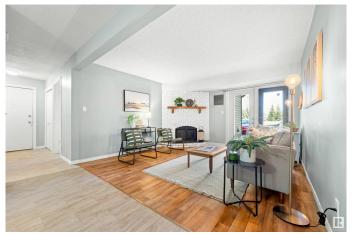

## \$119,900

2 Bedroom, 1.00 Bathroom, 945 sqft Condo / Townhouse on 0.00 Acres

Ermineskin, Edmonton, AB

Spacious 2-bedroom condo in a prime location across from a park and steps to the LRT! This main floor unit offers direct access through patio doorsâ€"no need to go through the building. Inside, enjoy updated flooring, fresh paint, modern trim, and a newer furnace and hot water tank. The kitchen features quartz countertops, and the upgraded bathroom boasts a new double-sink vanity. The primary bedroom includes a walk-through closet with cheater access to the stylish 5pc bath. Both bedrooms and the living room are generously sized, plus there's a large in-suite storage closet. Walking distance to all amenities, including South Edmonton Common, and perfect for commuters!

## Interior

Appliances Dishwasher-Built-In, Microwave Hood Fan, Refrigerator, Stove-Electric

Heating Forced Air-1, Natural Gas

Fireplace Yes

Fireplaces Brick Facing