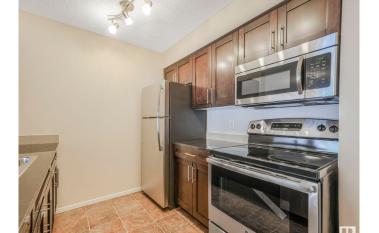

### \$150,000

1 Bedroom, 1.00 Bathroom, 589 sqft Condo / Townhouse on 0.00 Acres

Walker, Edmonton, AB

Introducing Walker Lake Gate LOW CONDO FEES This unit is ideal for investors or first-time homebuyers! This 1-bedroom PLUS DEN with IN SUITE LAUNDRY is ready for a new owner. The Radius Plan offers a spacious main floor with a west-facing view. FRESHLY PAINTED THROUGHOUT, Professionally cleaned and carpets cleaned as well. Just move in and unpack! Upgrades include granite countertops, stainless steel appliances, tile tub surround, and in suite front-load washer/dryer. The open concept living area with eat at island leads to a large terrace, perfect for relaxing. Conveniently located near shopping, schools, recreation, and public transit, with easy access to major routes and the airport. Don't miss this opportunity!

## Interior

Appliances Dishwasher-Built-In, Microwave Hood Fan, Refrigerator, Stacked

Washer/Dryer

Heating Baseboard, Natural Gas