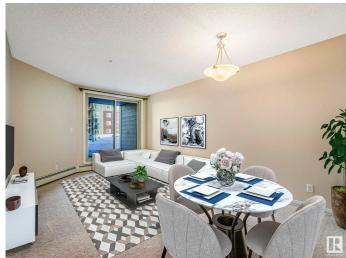

### \$150,000

1 Bedroom, 1.00 Bathroom, 589 sqft Condo / Townhouse on 0.00 Acres

Walker, Edmonton, AB

Introducing Walker Lake Gate LOW CONDO FEES This unit is ideal for investors or first-time homebuyers! This 1-bedroom PLUS DEN with IN SUITE LAUNDRY is ready for a new owner. The Radius Plan offers a spacious main floor with a west-facing view. FRESHLY PAINTED THROUGHOUT, Professionally cleaned and carpets cleaned as well. Just move in and unpack! Upgrades include granite countertops, stainless steel appliances, tile tub surround, and in suite front-load washer/dryer. The open concept living area with eat at island leads to a large terrace, perfect for relaxing. Conveniently located near shopping, schools, recreation, and public transit, with easy access to major routes and the airport. Don't miss this opportunity!