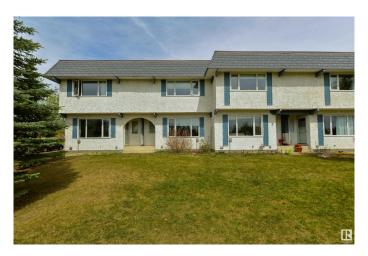

## \$260,000

3 Bedroom, 1.50 Bathroom, 1,254 sqft Condo / Townhouse on 0.00 Acres

Skyrattler, Edmonton, AB

One of the best located units in this sought after complex of Yellowbird Gardens! This unit has a south facing yard backing on to greenspace and a park. This 1253 square foot home has been well cared for and upgraded throughout the years. Pride off ownership is evident. With newer HWT, fridge, washer, dryer, as well as beautiful birch hardwood floors, kitchen backsplash, upgraded main bathroom, partially finished basement; this home is truly move in ready. The kitchen has been opened up to allow extra space and light. The location is also ideal with easy access to shopping, LRT, schools, parks, Anthony Henday Drive.

#### **Exterior**

Exterior Wood, Stucco

Exterior Features Backs Onto Park/Trees, Playground Nearby, Public Transportation,

Schools, Shopping Nearby

Roof Asphalt Shingles

Construction Wood, Stucco

Foundation Concrete Perimeter