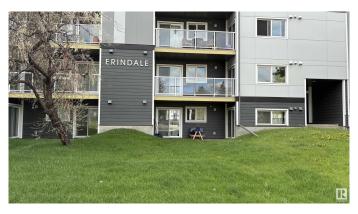

# \$199,999 - 109 9504 182 Street, Edmonton

MLS® #E4436917

#### \$199,999

2 Bedroom, 1.00 Bathroom, 1,023 sqft Condo / Townhouse on 0.00 Acres

La Perle, Edmonton, AB

Welcome to Erindale Apartments. This building had fire on the upper floors, the building has been upgraded in total. This unit is on the ground floor, with sunny west facing patio. 2 bedrooms, 1.5 baths, insuite laundry, quartz countertops, & vinyl plank flooring, stainless appliances & electric fireplace. This unit has a spacious sunken living room. Kitchen has all new appliances, plenty of countertop & cup board space. Master bedroom has a walk-through closet leading to a 2 pce. ensuite. Second bedroom is also large & a 4 pce. bath completes this unit. There is a storage room, fitness room, energized parking stall with more available to rent. Close to WEM, schools & shopping, transportation, parks. There really is Nothing left to do but move right in!!

Built in 1979