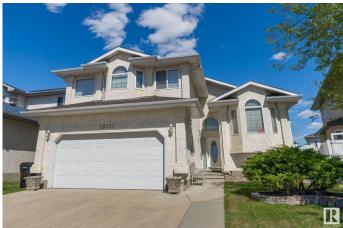

#### \$599,900

5 Bedroom, 3.00 Bathroom, 1,900 sqft Single Family on 0.00 Acres

Belle Rive, Edmonton, AB

Nestled in the desirable and tranquil community of Belle Rive, Edmonton, this charming bi-level single-family detached home offers an exceptional blend of, functional design, and family-friendly amenities. With its spacious layout, expansive windows, and meticulously landscaped yard, this property provides both comfort and elegance for the discerning homeowner. This 4 bedroom home with 3 bathrooms offers a classic floor plan with, living room, family room, dining room and eating kitchen. The private primary bedroom on the upper level with a four piece ensuite. The basement is fully finished with a second family room, 3 piece guest bathroom and guest room. As well as storage room and laundry room. A spacious double-car attached garage with a overhead door provides ample storage and parking space. The wide, double-wide concrete driveway can easily accommodate additional vehicles.

#### Exterior

| Exterior          | Wood, Stucco     |                |       |             |            |         |        |
|-------------------|------------------|----------------|-------|-------------|------------|---------|--------|
| Exterior Features | Fenced,          | Flat           | Site, | Landscaped, | Playground | Nearby, | Public |
|                   | Transport        | Transportation |       |             |            |         |        |
| Roof              | Asphalt Shingles |                |       |             |            |         |        |
| Construction      | Wood, Stu        | ICCO           |       |             |            |         |        |