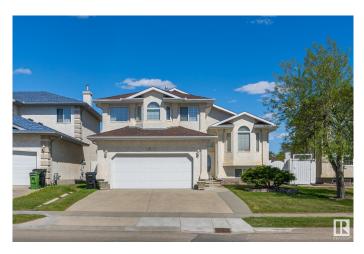

#### \$599,900

5 Bedroom, 3.00 Bathroom, 1,900 sqft Single Family on 0.00 Acres

Belle Rive, Edmonton, AB

Nestled in the desirable and tranquil community of Belle Rive, Edmonton, this charming bi-level single-family detached home offers an exceptional blend of, functional design, and family-friendly amenities. With its spacious layout, expansive windows, and meticulously landscaped yard, this property provides both comfort and elegance for the discerning homeowner. This 4 bedroom home with 3 bathrooms offers a classic floor plan with, living room, family room, dining room and eating kitchen. The private primary bedroom on the upper level with a four piece ensuite. The basement is fully finished with a second family room, 3 piece guest bathroom and guest room. As well as storage room and laundry room. A spacious double-car attached garage with a overhead door provides ample storage and parking space. The wide, double-wide concrete driveway can easily accommodate additional vehicles.

#### **Essential Information**

| MLS® #     | E4437063  |
|------------|-----------|
| Price      | \$599,900 |
| Bedrooms   | 5         |
| Bathrooms  | 3.00      |
| Full Baths | 3         |

| Square Footage | 1,900                  |
|----------------|------------------------|
| Acres          | 0.00                   |
| Year Built     | 1998                   |
| Туре           | Single Family          |
| Sub-Type       | Detached Single Family |
| Style          | Bi-Level               |
| Status         | Active                 |
|                |                        |

#### Exterior

| Exterior          | Wood, Stucco     |                |       |             |            |         |        |
|-------------------|------------------|----------------|-------|-------------|------------|---------|--------|
| Exterior Features | Fenced,          | Flat           | Site, | Landscaped, | Playground | Nearby, | Public |
|                   | Transport        | Transportation |       |             |            |         |        |
| Roof              | Asphalt Shingles |                |       |             |            |         |        |
| Construction      | Wood, Stu        | ICCO           |       |             |            |         |        |