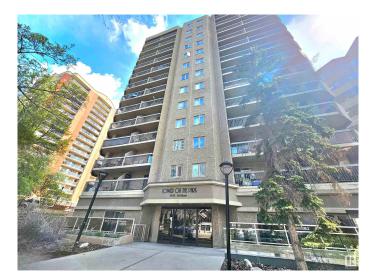

# \$230,000 - 908 9715 110 Street, Edmonton

MLS® #E4437328

#### \$230,000

2 Bedroom, 2.00 Bathroom, 803 sqft Condo / Townhouse on 0.00 Acres

WîhkwÃantôwin, Edmonton, AB

Great location! Steps to Grandin LRT Station and the River Valley. Quick and easy access to Downtown shopping, schools, and U of A. 803 sq. ft. lovely two bedrooms and two baths condo unit with convenient insuite laundry and storage room. Bright and open living room and dining room. Patio door access to the West facing balcony with great view. Spacious U-shaped kitchen with extended eating bar and ample cabinets. Primary bedroom has 3 pcs. ensuite. Condo fees include all utilities. One assigned underground parking stall.

#### **Exterior**

Exterior Concrete

Exterior Features Golf Nearby, Public Transportation, Schools, Shopping Nearby

Roof Tar & amp; Gravel

Construction Concrete

Foundation Concrete Perimeter