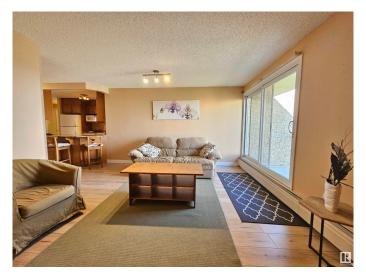

#### \$230,000

2 Bedroom, 2.00 Bathroom, 803 sqft Condo / Townhouse on 0.00 Acres

WîhkwÃantôwin, Edmonton, AB

Great location! Steps to Grandin LRT Station and the River Valley. Quick and easy access to Downtown shopping, schools, and U of A. 803 sq. ft. lovely two bedrooms and two baths condo unit with convenient insuite laundry and storage room. Bright and open living room and dining room. Patio door access to the West facing balcony with great view. Spacious U-shaped kitchen with extended eating bar and ample cabinets. Primary bedroom has 3 pcs. ensuite. Condo fees include all utilities. One assigned underground parking stall.