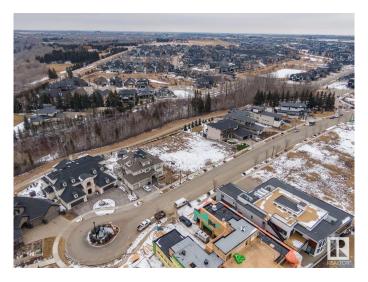

## \$890,000

0 Bedroom, 0.00 Bathroom, Condo / Townhouse on 0.00 Acres

Keswick Area, Edmonton, AB

Rare Opportunity knocks. Picturesque 11,800+ sqft (0.275 acres) Estate WALKOUT lot backing onto RAVINE. Located in Southwest Edmonton's Keswick neighborhood, THE BANKS is unquestionably the most prestigious & private GATED community. This exclusive address features 23 lots in what will be an enclave of stunning, upscale Estate homes in the \$2.5 Million+ range. An amazing sanctuary environment bordered by Ravine, Environmental Reserve & the spectacular River Valley. Parks, ponds & a multitude of trails are just steps away. Use your own Builder. 3 & 4 car garages, Flat roof, Contemporary, Transitional or Traditionalâ€lif you can Dream it, you can Build it. This spectacular serene Country lifestyle is just minutes away to all amenities, shopping, restaurants & the Windermere Golf & CC. Architectural guidelines ensure that only the highest quality is attained for individual residences & overall street appearance.