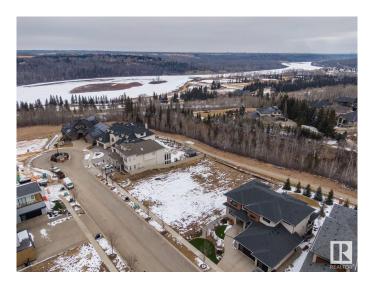

## \$890,000

0 Bedroom, 0.00 Bathroom, Condo / Townhouse on 0.00 Acres

Keswick Area, Edmonton, AB

Rare Opportunity knocks. Picturesque 11,800+ sqft (0.275 acres) Estate WALKOUT lot backing onto RAVINE. Located in Southwest Edmonton's Keswick neighborhood, THE BANKS is unquestionably the most prestigious & private GATED community. This exclusive address features 23 lots in what will be an enclave of stunning, upscale Estate homes in the \$2.5 Million+ range. An amazing sanctuary environment bordered by Ravine, Environmental Reserve & the spectacular River Valley. Parks, ponds & a multitude of trails are just steps away. Use your own Builder. 3 & 4 car garages, Flat roof, Contemporary, Transitional or Traditionalâ€lif you can Dream it, you can Build it. This spectacular serene Country lifestyle is just minutes away to all amenities, shopping, restaurants & the Windermere Golf & CC. Architectural guidelines ensure that only the highest quality is attained for individual residences & overall street appearance.