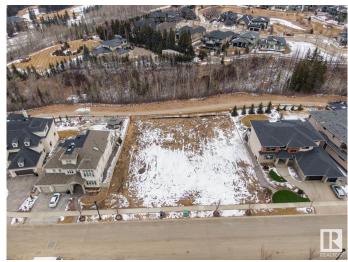

## \$890,000

0 Bedroom, 0.00 Bathroom, Condo / Townhouse on 0.00 Acres

Keswick Area, Edmonton, AB

Rare Opportunity knocks. Picturesque 11,800+ sqft (0.275 acres) Estate WALKOUT lot backing onto RAVINE. Located in Southwest Edmonton's Keswick neighborhood, THE BANKS is unquestionably the most prestigious & private GATED community. This exclusive address features 23 lots in what will be an enclave of stunning, upscale Estate homes in the \$2.5 Million+ range. An amazing sanctuary environment bordered by Ravine, Environmental Reserve & the spectacular River Valley. Parks, ponds & a multitude of trails are just steps away. Use your own Builder. 3 & 4 car garages, Flat roof, Contemporary, Transitional or Traditionalâ€lif you can Dream it, you can Build it. This spectacular serene Country lifestyle is just minutes away to all amenities, shopping, restaurants & the Windermere Golf & CC. Architectural guidelines ensure that only the highest quality is attained for individual residences & overall street appearance.