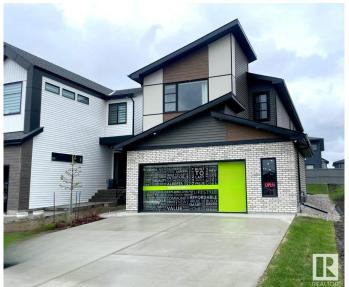

## \$784,900

3 Bedroom, 2.50 Bathroom, 2,239 sqft Single Family on 0.00 Acres

Keswick Area, Edmonton, AB

The Kiera model invites you into a charming foyer area leading to a flex room, half bathroom, and mudroom that is right off the double car garage. An L-shaped kitchen at the rear of the home overlooks the spacious great room and dining area, perfect for hosting your family and friends. As you reach the second floor, you'll discover a bridge leading over the great room towards the bonus room. The upstairs also features two secondary bedrooms, a full bathroom, laundry space and large primary bedroom with ensuite and walk-in closet. Photos are representative.

## Interior

Interior Features ensuite bathroom

Appliances Dishwasher-Built-In, Dryer, Hood Fan, Refrigerator, Stove-Gas

Heating Forced Air-1, Natural Gas

Fireplace Yes

Fireplaces Insert

Stories 2

Has Basement Yes