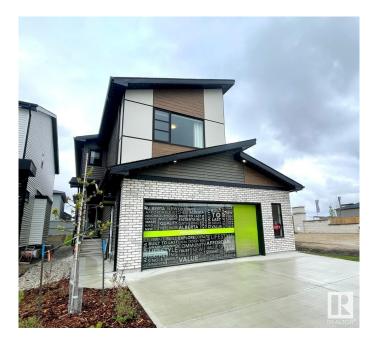

## \$784,900

3 Bedroom, 2.50 Bathroom, 2,239 sqft Single Family on 0.00 Acres

Keswick Area, Edmonton, AB

The Kiera model invites you into a charming foyer area leading to a flex room, half bathroom, and mudroom that is right off the double car garage. An L-shaped kitchen at the rear of the home overlooks the spacious great room and dining area, perfect for hosting your family and friends. As you reach the second floor, you'll discover a bridge leading over the great room towards the bonus room. The upstairs also features two secondary bedrooms, a full bathroom, laundry space and large primary bedroom with ensuite and walk-in closet. Photos are representative.

# **Amenities**

Amenities Closet Organizers, No Animal Home, No Smoking Home, Vaulted

Ceiling, See Remarks

Parking Spaces 4

Parking Double Garage Attached

# **Exterior**

Exterior Wood, Brick, Vinyl

Exterior Features Park/Reserve, Playground Nearby, Schools, Shopping Nearby

Roof Asphalt Shingles
Construction Wood, Brick, Vinyl

Foundation Concrete Perimeter