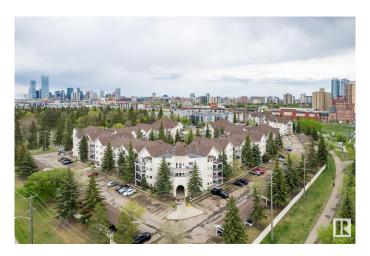

## **Community Information**

Address 305 10636 120 Street

Area Edmonton

Subdivision Queen Mary Park

City Edmonton
County ALBERTA

Province AB

Postal Code T5H 4L5

#### **Exterior**

Exterior Wood, Stucco

Exterior Features Backs Onto Park/Trees, Golf Nearby, Playground Nearby, Public

Transportation, Shopping Nearby

Roof Asphalt Shingles

Construction Wood, Stucco

Foundation Concrete Perimeter