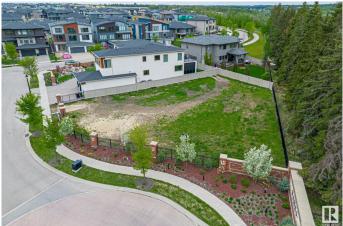

#### \$799,999

0 Bedroom, 0.00 Bathroom, Condo / Townhouse on 0.00 Acres

Keswick Area, Edmonton, AB

Introducing Lot #22, one of the largest and most private estate lots at The Banks in Hendriks Point, Keswick on the River. This 13,584 sqft lot features a 72' building pocket and is situated on a quiet street, backing onto a natural reserve and within walking distance to the North Saskatchewan River. The Banks at Keswick is an exclusive community known for its high architectural standards, ensuring quality and elegance. This lot is located outside the main gates and is fully fenced, with the option to build a private gate to the property. It offers a quick commute to amenities such as golf courses, walking trails, parks, skiing, schools, restaurants, and shopping. The Edmonton International Airport is just a 20-minute drive away. Building plans specifically designed for this lot are available for purchase. Embrace the opportunity to create your dream home in this prestigious and serene location.

### Exterior

Exterior Features Airport Nearby, Backs Onto Park/Trees, Fenced, Golf Nearby, Level Land, Park/Reserve, Private Setting, Schools, Shopping Nearby, Ski Hill Nearby, Treed Lot, See Remarks