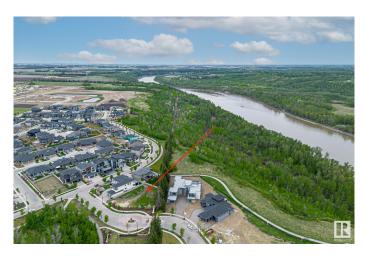

#### \$799,999

0 Bedroom, 0.00 Bathroom, Condo / Townhouse on 0.00 Acres

Keswick Area, Edmonton, AB

Introducing Lot #22, one of the largest and most private estate lots at The Banks in Hendriks Point, Keswick on the River. This 13,584 sqft lot features a 72' building pocket and is situated on a quiet street, backing onto a natural reserve and within walking distance to the North Saskatchewan River. The Banks at Keswick is an exclusive community known for its high architectural standards, ensuring quality and elegance. This lot is located outside the main gates and is fully fenced, with the option to build a private gate to the property. It offers a quick commute to amenities such as golf courses, walking trails, parks, skiing, schools, restaurants, and shopping. The Edmonton International Airport is just a 20-minute drive away. Building plans specifically designed for this lot are available for purchase. Embrace the opportunity to create your dream home in this prestigious and serene location.

### Exterior

Exterior Features Airport Nearby, Backs Onto Park/Trees, Fenced, Golf Nearby, Level Land, Park/Reserve, Private Setting, Schools, Shopping Nearby, Ski Hill Nearby, Treed Lot, See Remarks