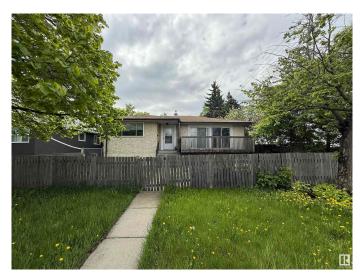

## \$459,900

4 Bedroom, 2.00 Bathroom, 1,206 sqft Single Family on 0.00 Acres

Hazeldean, Edmonton, AB

Development opportunity is knocking in the community of Hazeldeen. Corner 55x105 Ft Lot adjacent to 99 street. Ideal for building a triplex with basement suites or side by side duplex with garden suite.

Built in 1954

### **Exterior**

Exterior Wood, Stucco

**Exterior Features** Corner Lot, Flat Site, Public Transportation, Shopping Nearby

Roof **Asphalt Shingles** Construction

Wood, Stucco

Foundation Concrete Perimeter