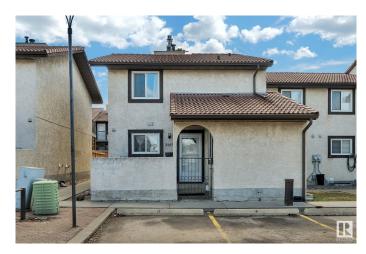

### \$249,000

3 Bedroom, 2.50 Bathroom, 1,378 sqft Condo / Townhouse on 0.00 Acres

Bisset, Edmonton, AB

Nestled in a prime location this corner unit is well over 1300 sq ft 3 Bedroom townhouse with fully finished basement. This units boast clay tile roofing, stucco exterior, fenced front and rear yard areas, and 3 bathrooms! Main floor has a bedroom, bathroom, huge living room and fireplace with rear yard access. Second floor features master bedroom with walk in closet and private balcony overlooking private fenced yard and second bedroom and 4-piece bathroom. Fully finished basement has another bathroom, in suite laundry and large family room. Very large townhouse for the price and location. 2 Large Fenced areas for the pet lover. Close to all amenities, elementary school and day care are in walking distance.

## **Exterior**

Exterior Wood, Stucco

Exterior Features Playground Nearby, Public Transportation, Schools, Shopping Nearby

Roof Asphalt Shingles

Construction Wood, Stucco

Foundation Concrete Perimeter