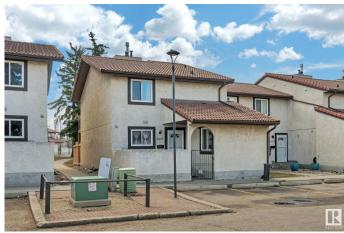

### \$249,000

3 Bedroom, 2.50 Bathroom, 1,378 sqft Condo / Townhouse on 0.00 Acres

Bisset, Edmonton, AB

Nestled in a prime location this corner unit is well over 1300 sq ft 3 Bedroom townhouse with fully finished basement. This units boast clay tile roofing, stucco exterior, fenced front and rear yard areas, and 3 bathrooms! Main floor has a bedroom, bathroom, huge living room and fireplace with rear yard access. Second floor features master bedroom with walk in closet and private balcony overlooking private fenced yard and second bedroom and 4-piece bathroom. Fully finished basement has another bathroom, in suite laundry and large family room. Very large townhouse for the price and location. 2 Large Fenced areas for the pet lover. Close to all amenities, elementary school and day care are in walking distance.

## **Exterior**

Exterior Wood, Stucco

Exterior Features Playground Nearby, Public Transportation, Schools, Shopping Nearby

Roof Asphalt Shingles

Construction Wood, Stucco

Foundation Concrete Perimeter