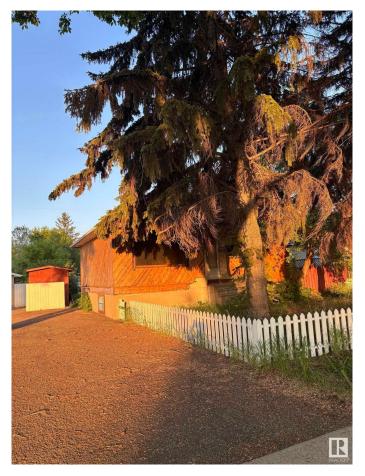

## \$255,000

2 Bedroom, 1.00 Bathroom, 721 sqft Single Family on 0.00 Acres

Beacon Heights, Edmonton, AB

HANDYMAN SPECIAL !! Lot Size - 608SqM (52' x 124') with RS Zoning. Environmental report Done and ready to be demolished if someone is looking to build Big single unit or two Duplex or Laned homes. Discover a remarkable opportunity presented by this bungalow/lot, conveniently located in Beacon Heights. Whether you're eager to undertake a renovation project or seeking an investment opportunity, this bungalow offers the potential to realize your vision.

**Exterior** 

Exterior Wood, Stucco

Exterior Features Fenced, Landscaped

Roof Asphalt Shingles

Construction Wood, Stucco

Foundation Block