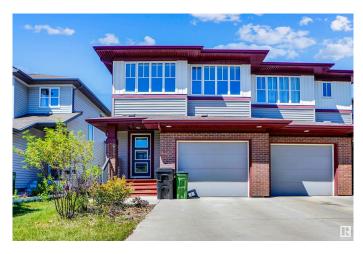

#### \$459,900

3 Bedroom, 2.50 Bathroom, 1,489 sqft Single Family on 0.00 Acres

Cavanagh, Edmonton, AB

Beautiful 1488 Sq Ft Half Duplex in Cavanagh – Must See! Built by Pacesetter Homes, this well-maintained half duplex features 3 spacious bedrooms, a versatile bonus room, 2.5 bathrooms, and a single attached garage. The main floor offers a warm family room and a modern kitchen with quality finishes. Enjoy hardwood, tile, and carpet flooring throughout. The home is fully landscaped and move-in ready. Located in the desirable Cavanagh community, it's close to shopping, schools, parks, and the Amazon warehouse—perfect for families or professionals. Don't miss this great opportunity to own a stylish and functional home in a fantastic location.