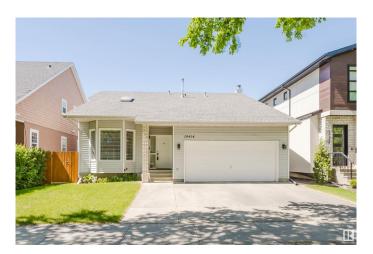

# \$869,000 - 10414 138 Street, Edmonton

MLS® #E4439645

#### \$869.000

3 Bedroom, 3.50 Bathroom, 2,045 sqft Single Family on 0.00 Acres

Glenora, Edmonton, AB

This custom built, 1987, 2045ft2 2-storey house in Glenora features 3+1 bedrooms, 4 bathrooms and a large living room and family room. Situated on a 50' x 140' lot with an attached front drive garage (very uncommon in Glenora), you'll get a west facing deck and large back yard with ample space to do as you wish. Perhaps you would like to have an extra large garden or even a garden suite! And here is an upstairs office that could easily be converted to a 4th bedroom by adding a wall. One of the best built houses in the neighbourhood, it is in excellent condition and has space for a large family.

#### **Essential Information**

MLS® # E4439645 Price \$869,000

Bedrooms 3

Bathrooms 3.50

Full Baths 3

Half Baths 1

Square Footage 2,045 Acres 0.00

Year Built 1987