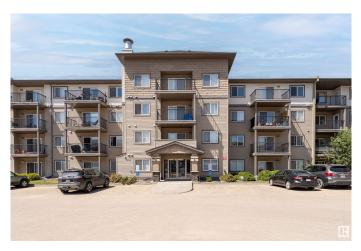

# \$185,000 - 438 301 Clareview Station Drive, Edmonton

MLS® #E4439979

# **Community Information**

| Address     | 438 301 Clareview Station Drive |
|-------------|---------------------------------|
| Area        | Edmonton                        |
| Subdivision | Clareview Town Centre           |
| City        | Edmonton                        |
| County      | ALBERTA                         |
| Province    | AB                              |
| Postal Code | T6J 7H3                         |

### Exterior

| Exterior          | Wood, Vinyl                                                                                     |  |
|-------------------|-------------------------------------------------------------------------------------------------|--|
| Exterior Features | Flat Site, Low Maintenance Landscape, Playground Nearby, Public Transportation, Shopping Nearby |  |
| Roof              | Asphalt Shingles                                                                                |  |
| Construction      | Wood, Vinyl                                                                                     |  |
| Foundation        | Concrete Perimeter                                                                              |  |