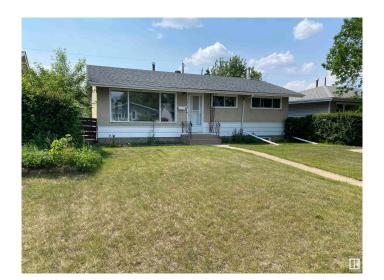

# \$379,900

5 Bedroom, 2.00 Bathroom, 1,006 sqft Single Family on 0.00 Acres

Athlone, Edmonton, AB

Great for first time home buyer or Investment, this property has just been refreshed and is on a quiet street in Athlone. Brand new laminate on the main floor and bsmt, brand new paint throughout the whole house, some new trim, light fixtures, newer shingles (approx 2015), newer furnace, 100 amp service, 3 bedrooms up, 2 down and 2 baths. Fully finished basement with rec room, 2 bedrooms, potential kitchen with water, power and drain all ready in place, just waiting for kitchen cabinets. Double garage, nice yard! Easy to show.

#### Interior

Appliances Dryer, Garage Opener, Hood Fan, Refrigerator, Stove-Electric, Washer

Heating Forced Air-1, Natural Gas

Stories 2

Has Basement Yes

Basement Full, Finished