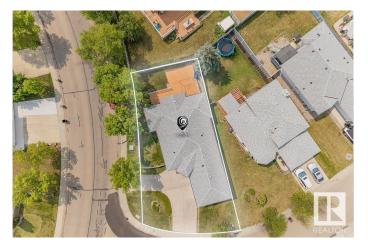

#### \$550,000

4 Bedroom, 4.00 Bathroom, 1,636 sqft Single Family on 0.00 Acres

Ormsby Place, Edmonton, AB

This spacious Bungalow on a corner lot, ideal for Comfortable Living and located with ease to all amenities on the West End of Edmonton including West Edmonton Mall, Grocery Stores and Public Transportation. The Back yard has a Large Deck -Perfect for entertaining and enjoying the Southern Sun. Double Car Garage with a circle driveway for more parking allows for ease of parking and guests. The open concept kitchen and open Living Room leave lots of living space. The front Den/Office is nice for private work or an extra guest room. Main Floor Washer and Dryer as well as an additional set down stairs. The Primary Bedroom has plenty of space with a spacious ensuite that includes a large walk-in shower that is wheelchair accessible as well. Each bedroom downstairs has a 2 piece ensuite as well as a 4 pc Bath down stairs. Plenty of great features in this home.

# **Community Information**

| Address     | 950 Ormsby Wynd |
|-------------|-----------------|
| Area        | Edmonton        |
| Subdivision | Ormsby Place    |
| City        | Edmonton        |
| County      | ALBERTA         |
| Province    | AB              |
| Postal Code | T5T 6B1         |