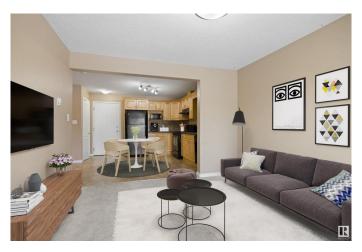

#### \$111,900

1 Bedroom, 1.00 Bathroom, 515 sqft Condo / Townhouse on 0.00 Acres

Westwood (Edmonton), Edmonton, AB

QUICK POSSESSION AVAILABLE! Investment opportunity or perfect for students searching in the mature neighbourhood of Westwood!! well maintained and ready to go. Great unit with an open layout, nice sized bedroom and lots of cabinet space. Perfect low rise complex for University / college students or investors looking for an easy to rent condo! This single level 1 bedroom apartment includes a assigned outdoor stall and within walking distance to NAIT, Kingsway Mall and steps to the LRT line. Clean and well taken care of, with in suite laundry and a nice size balcony. Location is ideal with quick access to downtown and Yellowhead trail.

#### Interior

| Appliances   | Dishwasher-Built-In, Refrigerator, Stacked Washer/Dryer, Stove-Electric |
|--------------|-------------------------------------------------------------------------|
| Heating      | Baseboard, Natural Gas                                                  |
| # of Stories | 4                                                                       |
| Stories      | 1                                                                       |
| Has Basement | Yes                                                                     |
| Basement     | None, No Basement                                                       |